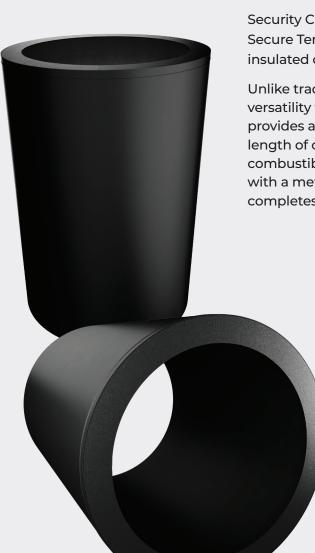

## **Decorative Sleeve**

Secure Temp® ASHT and Secure Temp® S2100

## Versatile and adustable design to finish your installation!

Security Chimneys is proud to introduce our latest innovation for Secure Temp ASHT and Secure Temp S2100 high-temperature, insulated chimneys - the Decorative Sleeve.

Unlike traditional fixed trim parts, our decorative sleeve offers versatility with its adjustable design. Covering up to 12", this sleeve provides a seamless and decorative finish along the horizontal length of chimney in the room when passing through a non-combustible wall and through the Insulated Wall Thimble. Crafted with a metallic black finish, this sleeve provides a clean finish that completes the look of the installation.

- · 6", 7" and 8" diameters
- · 12" Adjustable Length
- · Metallic Black Finish
- Provide a decorative finish to horizontal insulated chimney length within a room
- · Accommodates up to 12"
- For use in a non-combustible wall or with an Insulated Wall Thimble