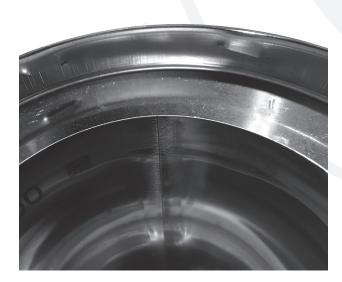

## ASHT & 2100 Laser Welded Inner Flue & Outer Sleeve

As part of our commitment to continuous improvement in our product lines and product offerings, we at Security Chimneys are proud to announce we have transitioned away from folded lock seams on ASHT and S2100 chimney lines and have implemented a laser welded inner flue & outer sleeve.

Moving forward all ASHT and S2100 will have laser welded seams on both the outer sleeve and inner flue.

Laser welding provides the end user many benefits including: Stronger seam joints, increased sealing that reduce opportunity for moisture to set in, and finally a better looking chimney with consistent shape and diameter.