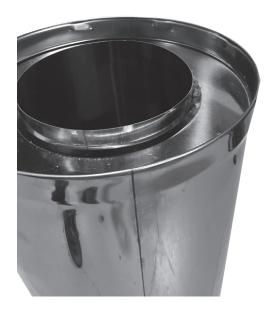

## ASHT & 2100 Laser Welded Inner Flue & Outer Sleeve

As part of our commitment to continuous improvement in our product lines and product offerings, we at Security Chimneys are proud to announce we have transitioned away from folded lock seams on ASHT and S2100 chimney lines and have implemented a laser welded inner flue & outer sleeve.

Moving forward all ASHT and S2100 will have laser welded seams on both the outer sleeve and inner flue.

Laser welding provides the end user many benefits including: Stronger seam joints, increased sealing that reduce opportunity for moisture to set in, and finally a better looking chimney with consistent shape and diameter.