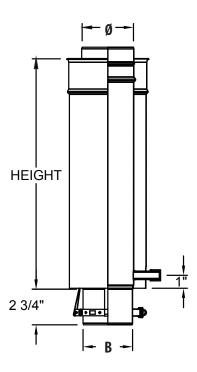

See below for more details and contact our design services team or your sales manager for additional information and pricing.

| SSD DYNAFLAME Adaptor for Camus<br>with a Ø3/8 NPT thread Test Port |               |             |                 |
|---------------------------------------------------------------------|---------------|-------------|-----------------|
| Ø (in)                                                              | B<br>0.D.(in) | Height (in) | Product Code    |
| 4                                                                   | 3 %           | 17 ¾        | SSD4DYNAFLAMEUK |
| 6                                                                   | 5 7/8         | 15 3/8      | SSD6DYNAFLAMEUK |