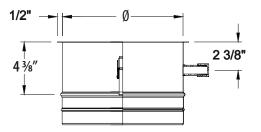

| SS Male CDS Vaertis Adapters with Test Port & Cap |             |            |              |  |
|---------------------------------------------------|-------------|------------|--------------|--|
| Ø (in)                                            | Height (in) | Ø NPT (in) | Product Code |  |
| 4                                                 |             |            | SS4CDSMAB    |  |
| 6                                                 |             |            | SS6CDSMAB    |  |
| 8                                                 |             |            | SS8CDSMAB    |  |
| 10                                                | 4 ¾         | 1⁄2        | SS10CDSMAB   |  |
| 12                                                |             |            | SS12CDSMAB   |  |
| 14                                                |             |            | SS14CDSMAB   |  |
| 16                                                |             |            | SS16CDSMAB   |  |