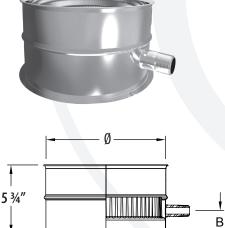

See below for more details and contact our design services team or your sales manager for additional information and pricing.

| SS Female CDS Vaertis Adapters with Drain |             |        |            |              |  |
|-------------------------------------------|-------------|--------|------------|--------------|--|
| Ø (in)                                    | Height (in) | B (in) | Ø NPT (in) | Product Code |  |
| 4                                         |             | 1 3⁄4  | 1⁄2        | SS4CDSFAB    |  |
| 6                                         |             | 1 7⁄8  | 1          | SS6CDSFAB    |  |
| 8                                         |             | 1 7⁄8  | 1          | SS8CDSFAB    |  |
| 10                                        | 5 ¾         | 1 1⁄8  | 1          | SS10CDSFAB   |  |
| 12                                        |             | 1 7⁄8  | 1          | SS12CDSFAB   |  |
| 14                                        |             | 1 1⁄8  | 1          | SS14CDSFAB   |  |
| 16                                        |             | 1 7⁄8  | 1          | SS16CDSFAB   |  |