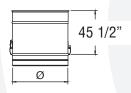

## Single-Wall

| Ø        | Effective Length | Product Code |
|----------|------------------|--------------|
| 5" to 9" | 45-1/2"          | SSØL48       |

Note: SSØL48 only available in 316 material