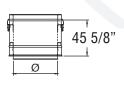

## Double-Wall

| Ø        | Effective Length | Product Code SSD |
|----------|------------------|------------------|
| 5" to 9" | 45-5/8"          | SSDØL48          |

Note: SSDØL48 only available in 316-441 material